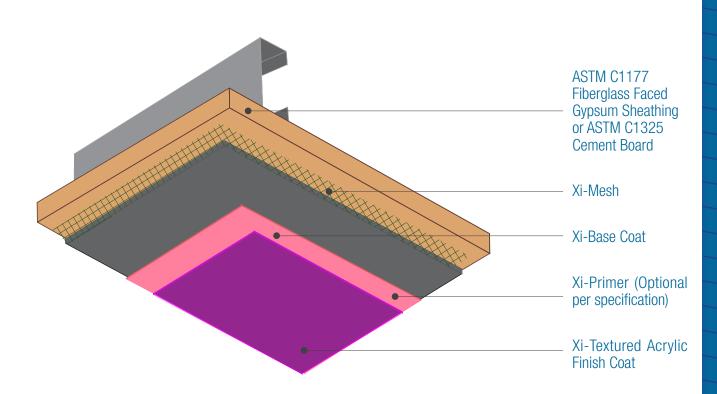

## Direct Applied Finish System (DAFS) - Soffit Assembly Overview - Isometric

Date. 01-15-2021 | DAFS-S.I.1 v1

## NOTES:

- 1. Soffits must be protected from direct exposure to water in accordance with ASTM C840.
- 2. For soffits incorporating an air barrier, contact FXI Technical Services
- 3. Control Joints must be installed per the sheathing manufacturer.